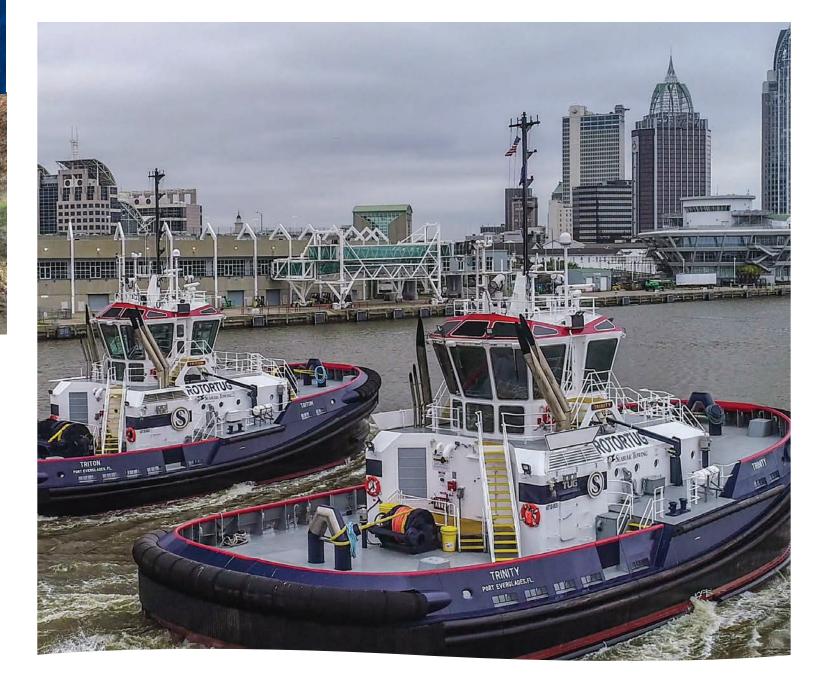

petitors. Most are from the area, but we do draw from bordering states."

Vulcan Orienteering Club also has two permanent orienteering courses available year round for recreational use for participants to practice on their own, outside of monthly events. The two permanent courses include one Members range from beginners to experts and the course for beginners and one for advanced participants, different courses reflect the varied level of experience offering a great way for those interested to continue

> The Spring 2019 event dates at Oak Mountain State Park are February 16, March 9, April 20 and May 11 (Wind Creek State Park). The events allow participants to choose a start time between 9 a.m. and information visit vulcanorienteering.org or email Pilman at james@vulcanorienteering.org.



### PROUDLY SERVING THE PORT OF MOBILE

Seabulk Towing is a leading tugboat operator with operations along the Gulf Coast and Southeastern seaboard port system from Cape Canaveral, Florida, to Port Arthur, Texas. With over 60 years of professional service to the maritime industry, Seabulk Towing is a proud and reliable ship docking partner.



For more information, contact +1 251 432 2611 or visit: www.seabulktowing.com





**CURRENTS CURRENTS** 

### EPIC ALABAMA SHIPYARD PURCHASES BAE SYSTEMS SOUTHEAST SHIPYARDS ALABAMA, LLC

In October, Epic Alabama Shipyard, LLC purchased BAE Systems Southeast Shipyards Alabama, LLC and all of its related shipyard facilities in Mobile, Alabama. Epic will provide ship repair and maintenance services to its customers utilizing the existing facilities