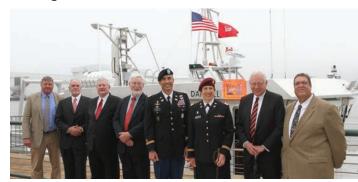

### U.S. CORPS OF ENGINEERS SURVEY VESSEL DAMRELL CHRISTENING

he U.S. Army Corps of Engineers Mobile District christened the Survey Vessel DAMRELL in a ceremony November 8, 2018, at the Cooper Riverside Park Amphitheater in Mobile, Alabama. Colonel Sebastien P. Joly, Mobile District Commander, presided over the ceremony to honor Colonel Andrew N. Damrell. Among the speakers and guests were Sandy Stimpson, mayor of Mobile, Wynne Fuller, chief of operations division Mobile District, as well as William F. Henderson and Ken Niemeyer, direct descendants of Col. Damrell.

» Members of the Damrell Family, along with Col. Sebastien Joly and Corps Leadership join Port Director Jimmy Lyons in front of the newly christened Survey Vessel DAMRELL.

Dr. Brooke Henderson, who is a major in the U.S. Army Reserve and the great-great granddaughter of Damrell, was the one chosen to christen the vessel. Henderson said it was a great honor to her ancestor's vision.