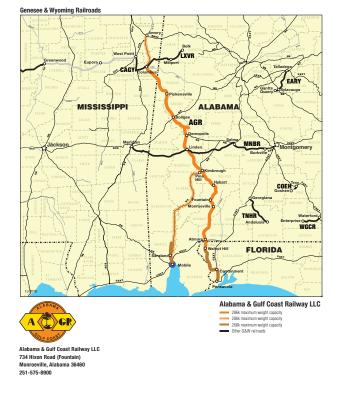

### **ALABAMA & GULF COAST RAILWAY COMPLETES CAPACITY INCREASE UPDATES**

In late November, the Alabama & Gulf Coast Railway (AGR) completed a major project to increase the capacity of a large portion of the rail line to 286,000 pounds maximum weight on rail.

The AGR now accepts and transports rail traffic up to 286,000 pounds on rail between Amory, Mississippi, to Walnut Hill, Florida, and to Mobile, Alabama. All points south of Walnut Hill, Florida, and the Mobile Subdivision (Saraland, Satsuma, Creola, and Axis) remain at 268,000 pounds maximum weight.