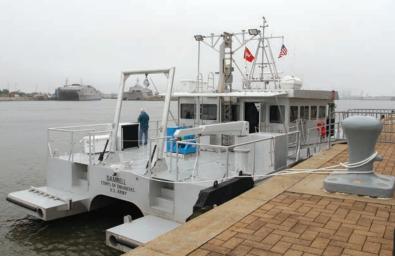

Following the ceremony, guests were invited to tour the DAMRELL, a 69-foot long by 24-feet 5-inches wide vessel which has a draft of 3 foot 9 inches and displaces 55 tons. The DAMRELL was designed by Technology Associates, Inc. of New Orleans, Louisiana, and built in Harvey, Louisiana, by Aluma Marine, Inc. to replace its predecessor the IRVINGTON. She is powered by two man diesel engines that drive Hamilton water jets and combined with hull mounted hydrofoils propel the vessel to approximately 33 knots.

A first for the Mobile District, the jet-driven DAMRELL is expected to leverage its reduced draft, increased maneuverability and satellite network connectivity to expand survey capabilities over the IRVINGTON. She will be used for operation and maintenance activities across the federal projects on the northern Gulf Coast from the panhandle of Florida to the Louisiana state line.