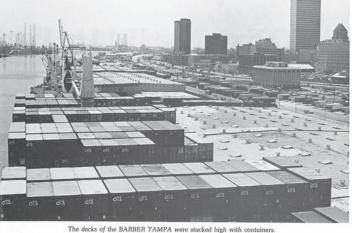

### Maiden Voyage

At 1,026 feet, the BARBER TAMPA is one of the three largest ROIRO vessels in the world and ties the record as the largest ship ever at the Port of Mobile.

Calling at the Port of Mobile on National Maritime Day recently, the mammoth BARBER TAMPA tied the record established earlier this year by her sister ship BARBER TEXAS as the largest ship to enter Alabama's

Some 12 stories high, the huge roll on/roll off vessel measures 1,026 feet long, 106 feet across her beam and features a dead weight capacity for cargo of 44,000 tons.

Local port and city officials gathered for the traditional shipboard Maiden Voyage ceremonies. City councilwoman Jane Q. Baxter presented a key to the city to ship's master Captain Knut Helminsen.
While in port, the BARBER TAMPA took