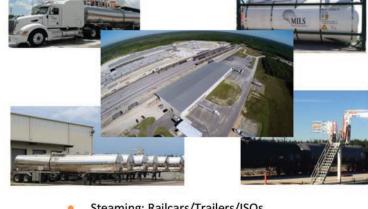

### **Gulf Coast Transload & Distribution**

11460 Saracennia Road, Moss Point, MS 39562 Phone: 601-709-8000 Email: MILS-Sales@MILS3PL.com

www.MILS3PL.com

MILS Gulf Coast Transload & Distribution is strategically located to help you reach customers in the Gulf Coast area. Our facility offers steaming services, bulk tank truck transportation, transloading and warehousing. We are in close proximity to major ports, nearby interstate corridors and in partnership with Mississippi Export Railroad we have connections to four class 1 railroads. Let MILS create logistic solutions to expand the footprint of supply chain network.

- Steaming: Railcars/Trailers/ISOs
- **Trailer & Container Storage**
- 5 Paved Acres w/ Loaded Drop Pads
- 40,000 Sq. Ft. Warehouse
- **Open Yard Storage**
- Shipping/Receiving Bays: Rail Cars & Trailers
- Gated & 24 Hour Surveillance
- Interchange w/ four Class 1 Railroads via Mississippi Export Railroad
- Capable of Handling: Liquid & Dry Bulk, Containers, Totes, Super Sacks, Packaged Materials, Lumber & **Building Materials & Palletized Goods**

Transloading Logistics Warehousing Supply Chain Management Equipment Leasing Bulk Tank Transportation

**ANYTIME ANYWHERE** Diving & Salvage

www.leadiving.com

Office: 251.432.4480 • Immediate Response: 251.379.4831 • leadiving@bellsouth.net Post Office Box 314 • Mobile, AL