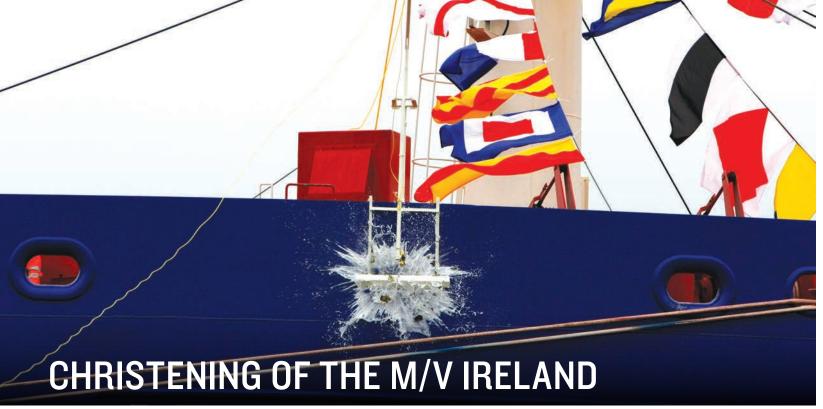

» Continuing the tradition of christening a new ship by breaking a bottle of champagne for good luck and safe travels.

he christening of the M/V IRELAND was held at Blakeley Terminal at the Port of Mobile on November 14, 2018, hosted by Vulcan Materials Company and its wholly-owned subsidiary shipping company, "Vulica." The M/V IRELAND will transport crushed limestone for use in a wide variety of infrastructure construction applications to ports along the Gulf Coast from Brownsville, Texas, and around the Atlantic coast to Jacksonville, Florida.

M/V IRELAND is named after the founding family of Vulcan Materials Company, who took their private company public in 1957 to serve President Dwight D. Eisenhower's new interstate highway system. Vulcan Materials Company became the largest producer of construction aggregates in the United States overnight, a position it continues to occupy to this day. Members of the Ireland family spanning four generations attended the event, and the ship was named and sponsored by Mrs. Mallie Ireland, widow of founding director Glenn Ireland II, and their daughters, Mallie and Noni.

The IRELAND is a conveyor type, gravity-fed, self-unloading ship, built in China and delivered in March 2018. The ship is 751 feet long, with a breadth of 105.8 feet and a depth of 66.1 feet. The Maritime Report and Engineering News selected the IRELAND as one of its "Great Ships of 2017." The IRELAND achieved recognition for a variety of reasons, including: