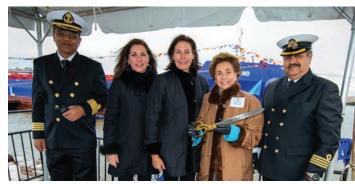

» Photographed L to R: Captain Rahman, Mallie Ireland, Lenora "Noni" Brown, Mrs. Mallie Ireland and Captain Lele.

- A permanent magnet shaft generator in the propulsion shaft line, for the cheapest form of electricity generation on board. This along with the use of VFD motors and LED lights also reduces electrical power requirements and thus the amount of fuel consumed;
- Two ballast water treatment systems to prevent transportation of aquatic invasive species through the ballast water:
- Replacement of the typical hydraulic-driven equipment on deck with VF electrical drives, thus eliminating the possibility of oil spills on the main deck;
- A self-unloading system optimized for discharging at 4,500 MT/hour and fitted with the most advanced sensors for monitoring vibration, temperature, heat, and fire, and including the most modern fire extinguishing system. The IRELAND and a sister ship are the only self-unloaders with such systems for crew and ship safety in the world; and
- The IRELAND is considered to be one of the most energy efficient self-unloading ships in the world operating in the construction materials supply market.