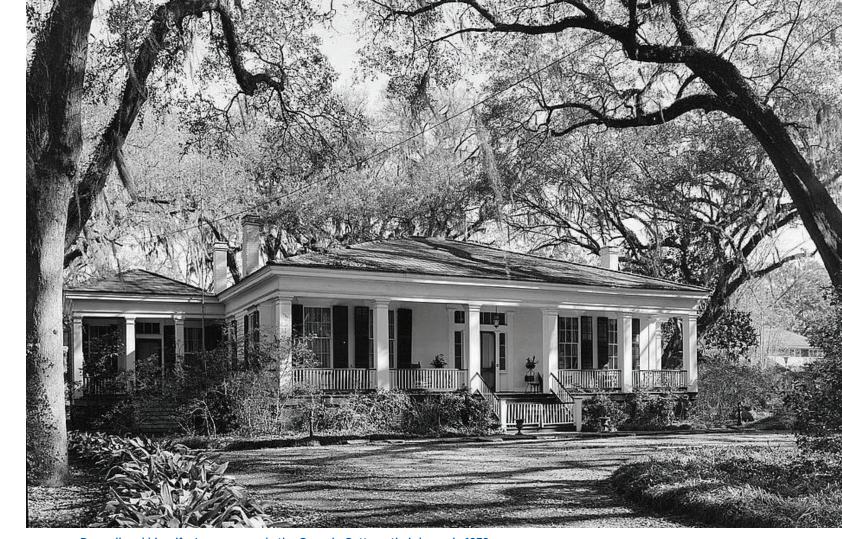

»Damrell and his wife, Leonora, made the Georgia Cottage their home in 1879.

Following his 22-year tenure as District Engineer, Lt. Col. Damrell was transferred to Portland, Me., where he was in charge of fortifications and river and harbor works in the states of Maine and New Hampshire until May 1, 1897. He had fallen in love with his adopted city of Mobile, however, and returned there after his Maine assignment. Damrell had married local Mobile girl Leonora Hartwell in June 1875, and the two had purchased the Georgia Cottage, former home of Mobile novelist Augusta Evans Wilson, in 1879. The couple had three children. Upon his return to Mobile, Damrell assumed the position of engineer for the 7th and 8th Lighthouse Districts, remaining in that capacity until his retirement from government service on Jan. 29, 1903. He was promoted to the rank of colonel on April 23, 1904.